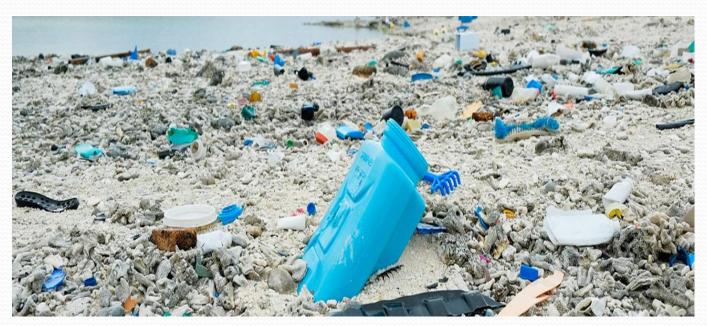

### Pollution

- Many fish are dying out like plankton due to the water getting warmer and more acidic
- By 2050 there will be more plastic bags in the sea than fish

## How we can help

- We can by walking and cycling to work and school and taking public transport instead of taking the car
- We could all do a 2 minute beach clean up too.