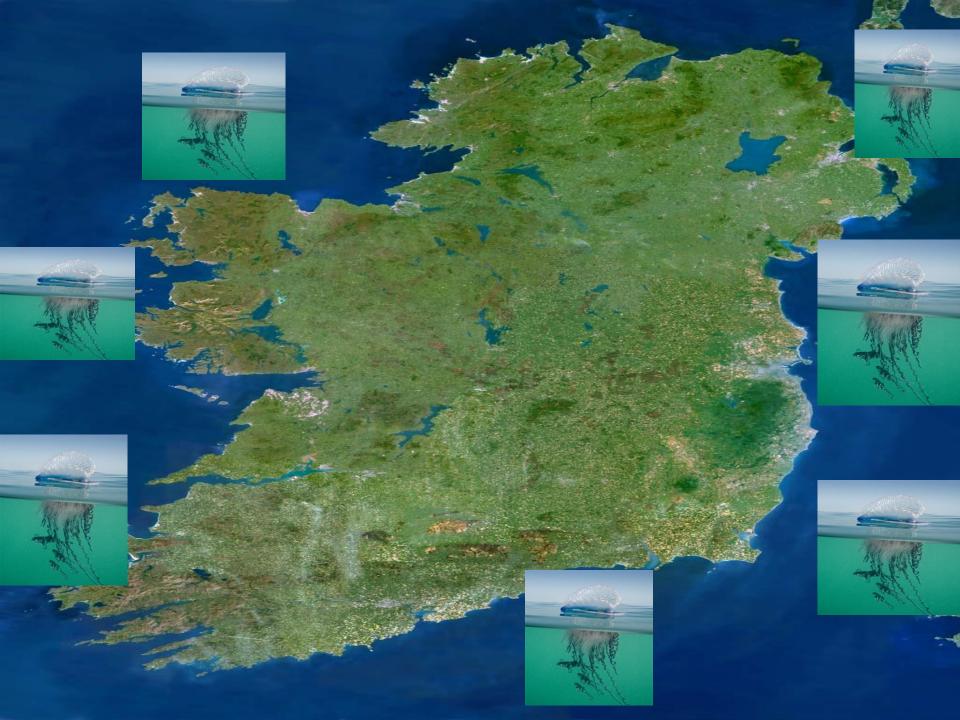

# What is the effect of climate change

- One of the biggest effects of climate in Ireland is we are seeing lots of new species on your coast
- Like the Portuguese man o war which is a deadly breed of jell fish